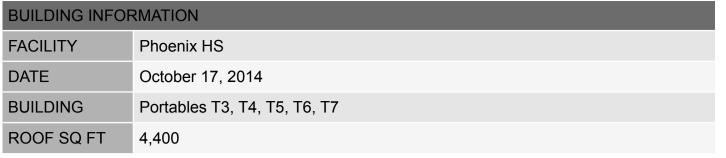

An aerial view of the building.

An overview photo from the ground level.

An overview photo from the roof level.

The photo below shows no signs of rust.