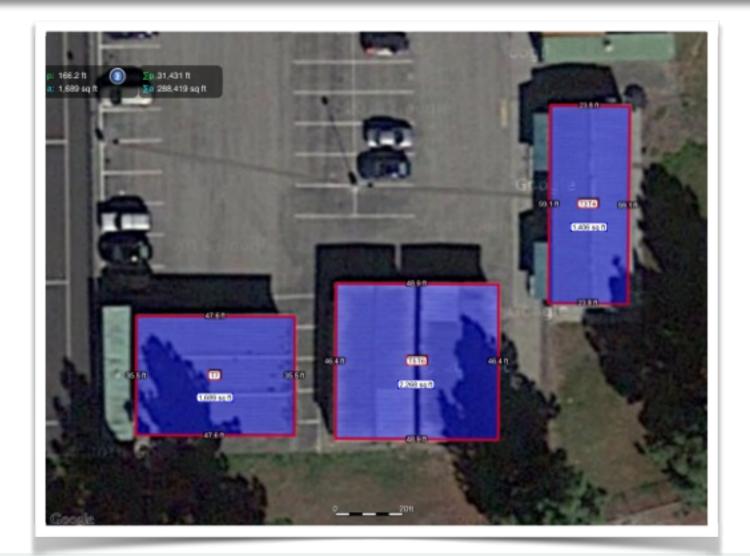

An aerial view of the building.

An overview photo from the ground level.

An overview photo from the roof level.

The photo below shows no signs of rust.