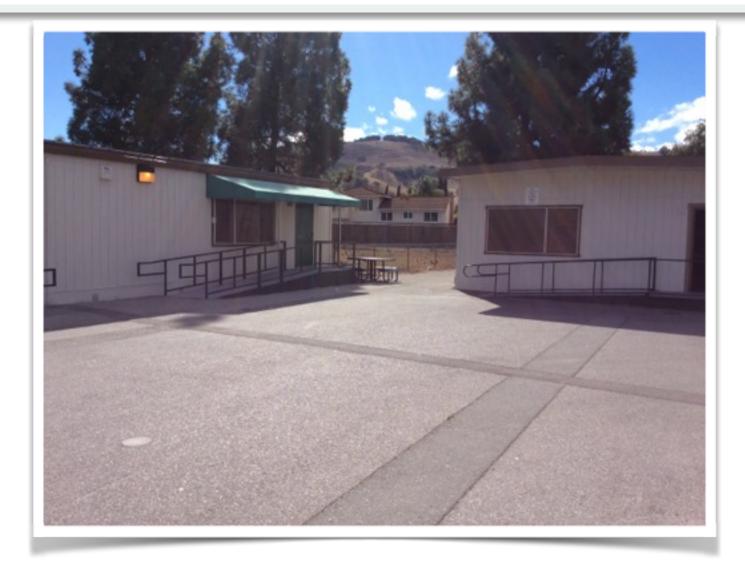

An aerial view of the building.

An overview photo from the ground level.

An overview photo from the roof level.

The photo below shows no signs of rust.